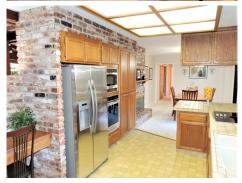

## 974 Dorthel Street, Sebastopol, CA 95472

» Beds: 3 | Baths: 2 Full

» MLS #: 21829585

» Single Family | 1,492 ft<sup>2</sup> | Lot: 10,000 ft<sup>2</sup>

» Charming 3/2 home on large 10,000 sg ft lot

» Artistic brick wall with two way fireplace

## \$ 729,900

Enjoy country living in the city with this magnificent single story home on a stunning 10,000 sq ft lot in the desirable Belmont Terrace neighborhood! Character abounds in this wonderful family home retaining some of its original 1950's charm, offering three bedrooms, two full bathrooms, a mud porch, dining area and an amazing living room with large picture windows, beamed vaulted ceilings and original brick wall fireplace. The sweet country kitchen features a built-in desk, large pantry, ample cabinets and a huge garden window overlooking the picturesque park-like backyard. Enjoy summer nights on the deck shaded by mature trees and surrounded by lush landscaping. In front, the large driveway offers abundant parking as well as RV and boat parking on the side yard. Just a short stroll away is the famous Barlow where you'll find restaurants, shorping wine testing, broweries and a variety of leastly award shorp and entertainment.