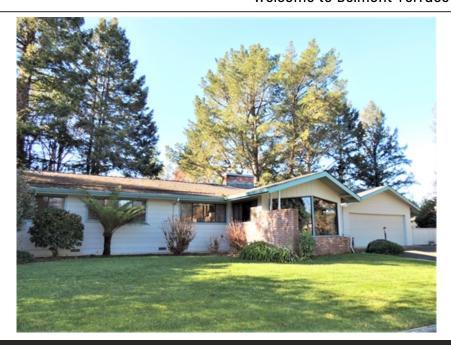

## 974 Dorthel Street, Sebastopol, CA 95472

» Beds: 3 | Baths: 2 Full

» MLS #: 21829585

» Single Family | 1,492 ft<sup>2</sup> | Lot: 10,000 ft<sup>2</sup>

» Charming 3/2 home on large 10,000 sg ft lot

» Artistic brick wall with two way fireplace

## \$ 729,900

Enjoy country living in the city with this magnificent single story home on a stunning 10,000 sq ft lot in the desirable Belmont Terrace neighborhood! Character abounds in this wonderful family home retaining some of its original 1950's charm, offering three bedrooms, two full bathrooms, a mud porch, dining area and an amazing living room with large picture windows, beamed vaulted ceilings and original brick wall fireplace. The sweet country kitchen features a built-in desk, large pantry, ample cabinets and a huge garden window overlooking the picturesque park-like backyard. Enjoy summer nights on the deck shaded by mature trees and surrounded by lush landscaping. In front, the large driveway offers abundant parking as well as RV and boat parking on the side yard. Just a short stroll away is the famous Barlow where you'll find restaurants, shorping wine testing, broweries and a variety of leastly award shorp and entertainment.