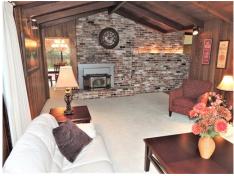

## 974 Dorthel Street, Sebastopol, CA 95472

» Beds: 3 | Baths: 2 Full

» MLS #: 21829585

» Single Family | 1,492 ft<sup>2</sup> | Lot: 10,000 ft<sup>2</sup>

» Charming 3/2 home on large 10,000 sg ft lot

» Artistic brick wall with two way fireplace

## \$ 729,900

Enjoy country living in the city with this magnificent single story home on a stunning 10,000 sq ft lot in the desirable Belmont Terrace neighborhood! Character abounds in this wonderful family home retaining some of its original 1950's charm, offering three bedrooms, two full bathrooms, a mud porch, dining area and an amazing living room with large picture windows, beamed vaulted ceilings and original brick wall fireplace. The sweet country kitchen features a built-in desk, large pantry, ample cabinets and a huge garden window overlooking the picturesque park-like backyard. Enjoy summer nights on the deck shaded by mature trees and surrounded by lush landscaping. In front, the large driveway offers abundant parking as well as RV and boat parking on the side yard. Just a short stroll away is the famous Barlow where you'll find restaurants, shorping wine testing, broweries and a variety of leastly award shorp and entertainment.